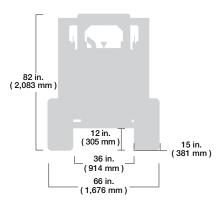

## MAX-SERIES VT-75 COMPACT TRACK LOADER

| OPERA                                                                                                                      | TING SPEC                                                            | IFICATIONS                           |
|----------------------------------------------------------------------------------------------------------------------------|----------------------------------------------------------------------|--------------------------------------|
| LOADER ARMS                                                                                                                |                                                                      | Vertical                             |
| OPERATING WEIGHT                                                                                                           |                                                                      | 7,915 lbs ( 3,590 kg )               |
| SHIPPING WEIGHT                                                                                                            |                                                                      | 7,181 lbs ( 3,257 kg )               |
| GROUND PRESSURE AT OPERATING WEIGHT                                                                                        |                                                                      | 4.5 psi ( 31 kPa )                   |
| RATED OPERATING CAPACITY (35% of tipping load)                                                                             |                                                                      | 2,300 lbs ( 1,043 kg )               |
| OPERATING CAPACITY (50% of tipping load)                                                                                   |                                                                      | 3,286 lbs (1,491 kg)                 |
| TIPPING LOAD                                                                                                               |                                                                      | 6,571 lbs ( 2,981 kg )               |
| TRAVEL SPEED, MAXIMUM- 1 <sup>st</sup> SPEED                                                                               |                                                                      | 6.1 mph ( 9.8 kph )                  |
| TRAVEL SPEED, MAXIMUM- 2 <sup>ND</sup> SPEED                                                                               |                                                                      | 9.1 mph ( 14.6 kph )                 |
| ENGINE                                                                                                                     |                                                                      |                                      |
| ТҮРЕ                                                                                                                       | Diesel, 4-cylinder, intercooled, turbocharged                        |                                      |
| MODEL                                                                                                                      | Yanmar 4TN86CHT                                                      |                                      |
| GROSS POWER RATING AT 2600 RPM                                                                                             | 74.3 hp ( 54.6 kW )                                                  |                                      |
| TORQUE, PEAK                                                                                                               | 194.9 ft-lb ( 264 Nm )                                               |                                      |
| COOLING SYSTEM                                                                                                             | Belt-driven fan and anti-freeze filled radiator cooling system       |                                      |
| INTAKE AIR CLEANER                                                                                                         | Dual-Stage                                                           |                                      |
| EMISSION CONTROLS                                                                                                          | Meets all U.S. EPA Tier 4 final standards                            |                                      |
| FUEL TANK CAPACITY                                                                                                         | 21.4 gal ( 81 I )                                                    |                                      |
| UNDERCARRIAGE                                                                                                              |                                                                      |                                      |
| TRACK TYPE: General purpose track constructed of rubber compound with embedded<br>co-polymer cords and all-purpose treads. |                                                                      |                                      |
| TRACK WIDTH                                                                                                                | 15 in. ( 381 mm )                                                    |                                      |
| LENGTH OF TRACK ON GROUND                                                                                                  | 59 in. ( 1,499 mm )                                                  |                                      |
| GROUND CONTACT AREA                                                                                                        | 1,770 in. <sup>2</sup> ( 1.14 m <sup>2</sup> )                       |                                      |
| DRIVE SYSTEM                                                                                                               | Two hydrostatic direct drive sprockets controlled by single joystick |                                      |
| TRACK DRIVE SPROCKET                                                                                                       | Elevated with low-fr                                                 | iction, replaceable sprocket rollers |
|                                                                                                                            |                                                                      |                                      |