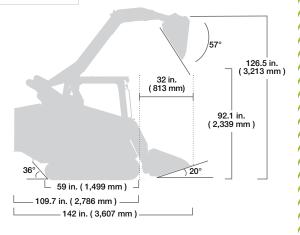

## MAX-SERIES VT-75 COMPACT TRACK LOADER

| OPERA                                                                                                                      | TING SPEC                                                            | IFICATIONS                           |
|----------------------------------------------------------------------------------------------------------------------------|----------------------------------------------------------------------|--------------------------------------|
| LOADER ARMS                                                                                                                |                                                                      | Vertical                             |
| OPERATING WEIGHT                                                                                                           |                                                                      | 7,915 lbs ( 3,590 kg )               |
| SHIPPING WEIGHT                                                                                                            |                                                                      | 7,181 lbs ( 3,257 kg )               |
| GROUND PRESSURE AT OPERATING WEIGHT                                                                                        |                                                                      | 4.5 psi ( 31 kPa )                   |
| RATED OPERATING CAPACITY (35% of tipping load)                                                                             |                                                                      | 2,300 lbs ( 1,043 kg )               |
| OPERATING CAPACITY (50% of tipping load)                                                                                   |                                                                      | 3,286 lbs (1,491 kg)                 |
| TIPPING LOAD                                                                                                               |                                                                      | 6,571 lbs ( 2,981 kg )               |
| TRAVEL SPEED, MAXIMUM- 1 <sup>st</sup> SPEED                                                                               |                                                                      | 6.1 mph ( 9.8 kph )                  |
| TRAVEL SPEED, MAXIMUM- 2 <sup>ND</sup> SPEED                                                                               |                                                                      | 9.1 mph ( 14.6 kph )                 |
| ENGINE                                                                                                                     |                                                                      |                                      |
| ТҮРЕ                                                                                                                       | Diesel, 4-cylinder, intercooled, turbocharged                        |                                      |
| MODEL                                                                                                                      | Yanmar 4TN86CHT                                                      |                                      |
| GROSS POWER RATING AT 2600 RPM                                                                                             | 74.3 hp ( 54.6 kW )                                                  |                                      |
| TORQUE, PEAK                                                                                                               | 194.9 ft-lb ( 264 Nm )                                               |                                      |
| COOLING SYSTEM                                                                                                             | Belt-driven fan and anti-freeze filled radiator cooling system       |                                      |
| INTAKE AIR CLEANER                                                                                                         | Dual-Stage                                                           |                                      |
| EMISSION CONTROLS                                                                                                          | Meets all U.S. EPA Tier 4 final standards                            |                                      |
| FUEL TANK CAPACITY                                                                                                         | 21.4 gal ( 81 I )                                                    |                                      |
| UNDERCARRIAGE                                                                                                              |                                                                      |                                      |
| TRACK TYPE: General purpose track constructed of rubber compound with embedded<br>co-polymer cords and all-purpose treads. |                                                                      |                                      |
| TRACK WIDTH                                                                                                                | 15 in. ( 381 mm )                                                    |                                      |
| LENGTH OF TRACK ON GROUND                                                                                                  | 59 in. ( 1,499 mm )                                                  |                                      |
| GROUND CONTACT AREA                                                                                                        | 1,770 in. <sup>2</sup> ( 1.14 m <sup>2</sup> )                       |                                      |
| DRIVE SYSTEM                                                                                                               | Two hydrostatic direct drive sprockets controlled by single joystick |                                      |
| TRACK DRIVE SPROCKET                                                                                                       | Elevated with low-fr                                                 | iction, replaceable sprocket rollers |
|                                                                                                                            |                                                                      |                                      |